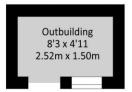

#### Outside

To the front there is an enclosed garden which is laid to lawn with hedge borders and a path leading to the front door. To the rear there is a private garden with patio seating areas and established shrub and flower beds, a brick built shed and gated rear access. There is ample on street parking to the side and rear of the terrace.

#### **Tenure**

A freehold property.

Ground Floor Approx. Floor Area 468 Sq.Ft. (43.50 Sq.M.)

First Floor Approx. Floor Area 465 Sq.Ft. (43.20 Sq.M.)

Outbuilding Approx. Floor Area 41 Sq.Ft. (3.80 Sq.M.)

Total Approx. Floor Area 974 Sq.Ft. (90.50 Sq.M.)

All items illustrated on this plan are included in the "Total Approx Floor Area"

Whilst every attempt has been made to ensure the accuracy of the floor plan contained here, measurements of doors, windows, noons and any other items are approximate no responsibility is balant for any error, omission, or missistement. This plan is for illustrative purposes only and should be used as such by any prospective purchaser. The Services Systems and appliance shows have not been restered and or quantizent as to be fire operability or efficiency can be given efficiency can be given.