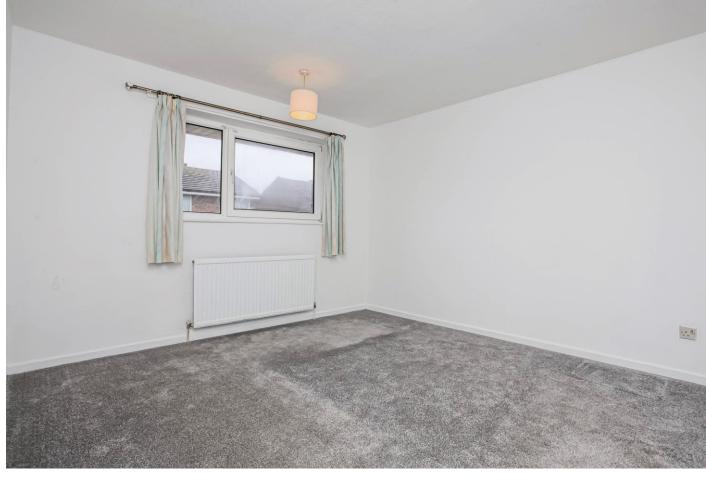

## Master Bedroom

A double room with a window to the front and a built in double wardrobe.

#### Bedroom Two

A double room with a window to the rear aspect.

#### **Bedroom Three**

A single room with a window to the front aspect.