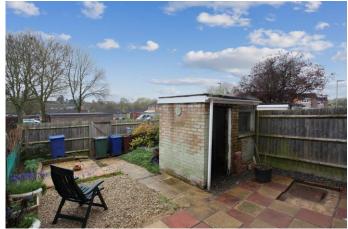

#### Outside

To the front there is an enclosed garden which is laid to lawn with hedge borders and a path leading to the front door. To the rear there is a private garden with patio seating areas and established shrub and flower beds, a brick built shed and gated rear access. There is ample on street parking to the side and rear of the terrace.