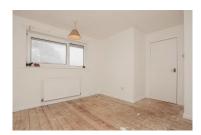

## Master Bedroom

A double room with a window to the front and a built in double wardrobe.

#### Bedroom Two

A double room with a window to the rear aspect.

#### **Bedroom Three**

A single room with a window to the front aspect.