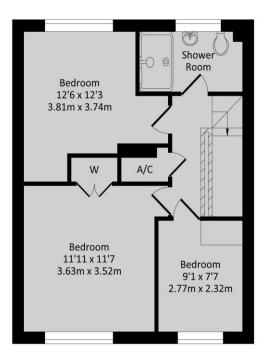

## First Floor Landing

Hatch to loft space, airing cupboard housing the boiler and doors to all first floor accommodation.

## Master Bedroom

A double room with a window to the front and a built in double wardrobe.

#### Bedroom Two

A double room with a window to the rear aspect.

#### **Bedroom Three**

A single room with a window to the front aspect.

## Shower/Wet Room

Fitted with W.C, wash hand basin and electric shower with a window to the rear aspect.

#### **Tenure**

A freehold property.

Ground Floor Approx. Floor Area 468 Sq.Ft. (43.50 Sq.M.)

First Floor Approx. Floor Area 465 Sq.Ft. (43.20 Sq.M.)

Outbuilding Approx. Floor Area 41 Sq.Ft. (3.80 Sq.M.)

Total Approx. Floor Area 974 Sq.Ft. (90.50 Sq.M.)