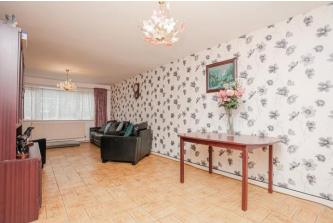

## Sitting/Dining Room

A very spacious dual aspect room with a window to the front and sliding doors to the rear garden. There is ample space for a range of living and dining furniture.