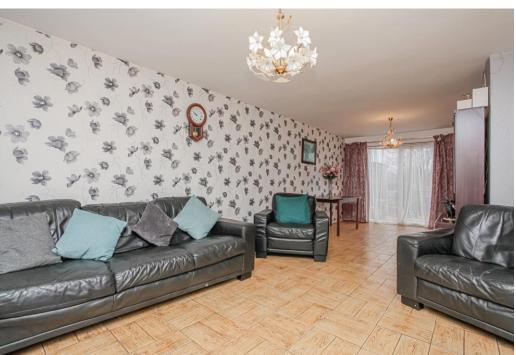

## Sitting/Dining Room

A very spacious dual aspect room with a window to the front and sliding doors to the rear garden. There is ample space for a range of living and dining furniture.