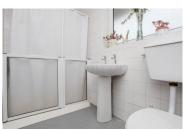

## Shower/Wet Room

Fitted with W.C, wash hand basin and electric shower with a window to the rear aspect.