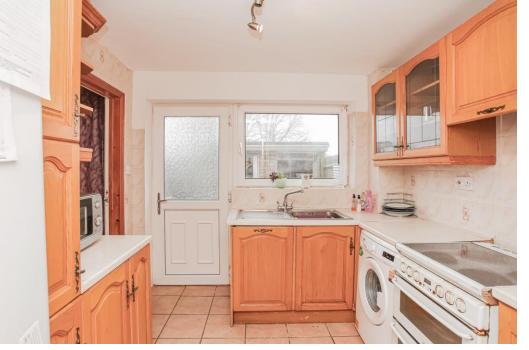

#### Kitchen

Fitted with eye level cabinets and base units and drawers, fitted work surfaces, sink and draining board, space and plumbing for a washing machine, fridge/freezer, free standing oven with a fitted extraction hood over. There is a window to the rear aspect and door leading to the rear garden.