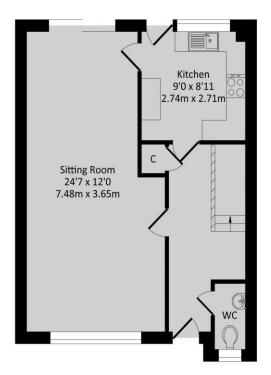

## The Property

47 Woodfield, Banbury is a spacious three bedroom terraced house which is available for sale with no onward chain. The property is located on the northern side of Banbury and is close to a wide range of amenities and both primary and secondary schooling. The accommodation is arranged over two floors with an entrance hallway, cloakroom, kitchen and large sitting/dining room on the ground floor. On the first floor there are two double bedrooms, a single bedroom and a shower room. Outside of the property there are gardens to the front and rear. We have prepared a floor plan to show the room sizes and layout. Some of the main features include:

## **Entrance Hallway**

A spacious hallway with stairs rising to the first floor, a storage cupboard and doors to all ground floor accommodation.

## Cloakroom/W.C

Fitted with a W.C, wash hand basin and a window to the front aspect.

#### Kitchen

Fitted with eye level cabinets and base units and drawers, fitted work surfaces, sink and draining board, space and plumbing for a washing machine, fridge/freezer, free standing oven with a fitted extraction hood over. There is a window to the rear aspect and door leading to the rear garden.

## Sitting/Dining Room

A very spacious dual aspect room with a window to the front and sliding doors to the rear garden. There is ample space for a range of living and dining furniture.

#### **Tenure**

A freehold property.

Ground Floor Approx. Floor Area 468 Sq.Ft. (43.50 Sq.M.)

First Floor Approx. Floor Area 465 Sq.Ft. (43.20 Sq.M.)

Outbuilding Approx. Floor Area 41 Sq.Ft. (3.80 Sq.M.)

Total Approx. Floor Area 974 Sq.Ft. (90.50 Sq.M.)